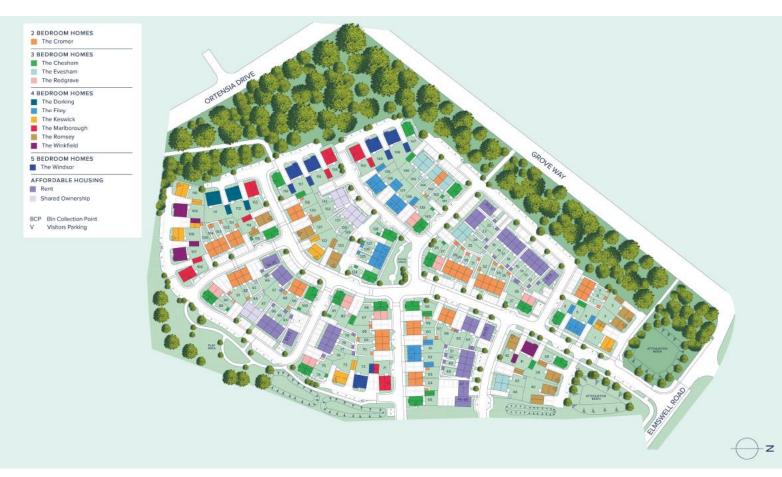

ent schools in Milton Keynes University of Buckingham campus in Milton Keynes

## **Primary Schools**

Within 1 mile radius: 3 Primary schools ranked as 'Good' by Ofsted Within 1.5 mile radius: 11 Primary schools ranked 'Good' by Ofsted

#### **Developer Solicitor**

Wilkins Chapman

## **Building Warranty**

Premier Guarantee

## **ESTATE CHARGES**

Estimated from £260 p.a.

# **PAYMENT DETAILS**

£1,000 reservation fee

10% due on exchange of contracts, balance due on completion

### **Secondary Schools**

Within 1 mile radius: 1 senior school ranked as 'Good' by Ofsted and 1 new school, opened in 2022 (no data available)
Within 1.5 mile radius: 4 senior schools ranked as 'Good' by Ofsted

#### **Recommended Purchaser solicitor**

Riseam Sharples Mike Ellis





## **Development Plan**



# **Further Information**

For further information, please contact:

Nick Yan +852 9064 8554 n.yan@myproptech.com

Disclaimer: MyPropTech for themselves and for the vendors or lessors of this property whose agents they are, give notice that the particulars do not constitute, nor constitute any part of an offer or a contract. All statements, contained in these particulars as to this property are made without responsibility on the part of MyPropTech, or vendors or lessors. All descriptions, dimensions, and other particulars are given in good faith and are believed to be correct but any intending purchasers or tenants should not rely on them as statements or representations of fact and must satisfy themselves by inspection or otherwise as to the correctness of the each of them. No person in